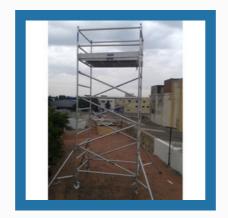

#### **SCAFFOLD LADDER**

Aluminium Double Width Scaffold Ladder

Aluminium Scaffold Ladder

Combination Scaffold Ladder

Mobile Scaffold Tower