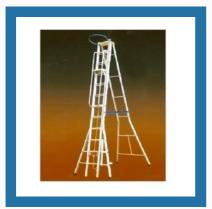

#### **TOWER LADDER**

Aluminium Tiltable Tower Ladder

Telescopic Tower Ladder

Aluminium Extendable Tower Ladder