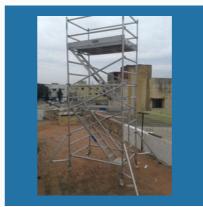

#### **SCAFFOLD LADDER**

Aluminium Double Width Scaffold Ladder

Aluminium Scaffold Ladder

Combination Scaffold Ladder

Mobile Scaffold Tower