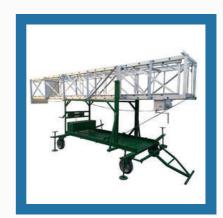

#### **TOWER LADDER**

Aluminium Tiltable Tower Ladder

Telescopic Tower Ladder

Aluminium Extendable Tower Ladder