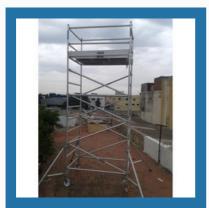

#### **SCAFFOLD LADDER**

Aluminium Double Width Scaffold Ladder

Aluminium Scaffold Ladder

Combination Scaffold Ladder

Mobile Scaffold Tower