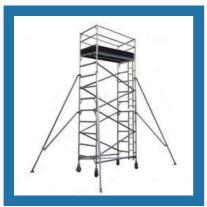

#### **SCAFFOLD LADDER**

Aluminium Double Width Scaffold Ladder

Aluminium Scaffold Ladder

Combination Scaffold Ladder

Mobile Scaffold Tower

#### **TOWER LADDER**

Aluminium Tiltable Tower Ladder

Telescopic Tower Ladder

Aluminium Extendable Tower Ladder