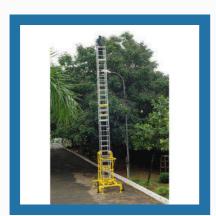

#### **TOWER LADDER**

Aluminium Tiltable Tower Ladder

Telescopic Tower Ladder

Aluminium Extendable Tower Ladder