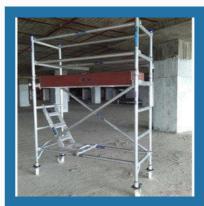

#### **SCAFFOLD LADDER**

Aluminium Double Width Scaffold Ladder

Aluminium Scaffold Ladder

Combination Scaffold Ladder

Mobile Scaffold Tower