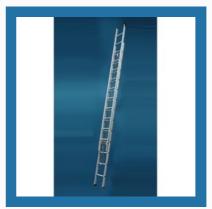

#### **ALUMINIUM LADDER**

Aluminum Ladder

Aluminum Extension Ladder

Self Support Extension Ladder

Wall Support Extendable Ladder