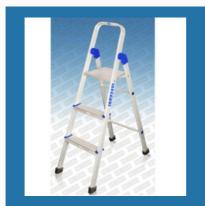

#### **NEW ITEMS**

Aluminum Folding Ladder

Aluminum Scaffold Tower

Aluminum Scaffolding Ladder

Platform Ladder

Wall Supporting Straight Ladder

Aluminium Folding Ladder

Tubular Ladder

Scaffold Ladder

Aluminium Step Ladder

Arch Step Ladder

FRP Ladder

Fibreglass Ladders