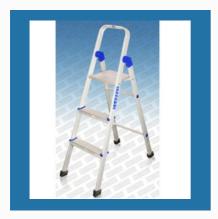

#### **ALUMINIUM LADDER**

Aluminum Ladder

Aluminum Extension Ladder

Self Support Extension Ladder

Wall Support Extendable Ladder

#### **NEW ITEMS**

Aluminum Folding Ladder

Aluminum Scaffold Tower

Aluminum Scaffolding Ladder

Platform Ladder

Wall Supporting Straight Ladder

Aluminium Folding Ladder

Tubular Ladder