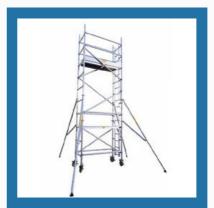

#### **SCAFFOLD LADDER**

Aluminium Double Width Scaffold Ladder

Aluminium Scaffold Ladder

Combination Scaffold Ladder

Mobile Scaffold Tower