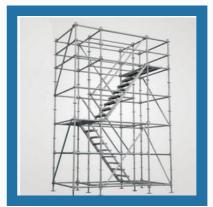

#### **SCAFFOLD LADDER**

Aluminium Double Width Scaffold Ladder

Aluminium Scaffold Ladder

Combination Scaffold Ladder

Mobile Scaffold Tower

A Type Ladder

Tool Tray Ladder

Aluminium Ladder

Aluminum Baby Ladder

Scaffold Stair

Scaffolding Accessories

Aluminium Single Width Scaffold Ladder

Scaffold Tower Ladder